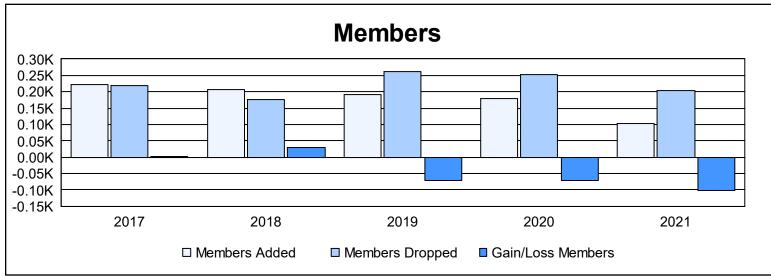

District 332 D As of June 2021 Cumulative

| Year      | New<br>Clubs | Dropped<br>Clubs | Gain/<br>Loss<br>Clubs | New<br>Members | Charter<br>Members | Reinstate<br>Members | Transfer<br>Members | Total<br>Member<br>Added | Total<br>Members<br>Dropped | Gain/<br>Loss<br>Members |
|-----------|--------------|------------------|------------------------|----------------|--------------------|----------------------|---------------------|--------------------------|-----------------------------|--------------------------|
| 2016-2017 | 0            | 1                | -1                     | 202            | 0                  | 3                    | 16                  | 221                      | 218                         | 3                        |
| 2017-2018 | 0            | 1                | -1                     | 201            | 0                  | 7                    | 0                   | 208                      | 177                         | 31                       |
| 2018-2019 | 1            | 1                | 0                      | 166            | 21                 | 3                    | 0                   | 190                      | 261                         | -71                      |
| 2019-2020 | 0            | 1                | -1                     | 170            | 0                  | 4                    | 6                   | 180                      | 251                         | -71                      |
| 2020-2021 | 0            | 0                | 0                      | 94             | 1                  | 3                    | 5                   | 103                      | 204                         | -101                     |
| Average   | 0            | 1                | -1                     | 167            | 4                  | 4                    | 5                   | 180                      | 222                         | -42                      |