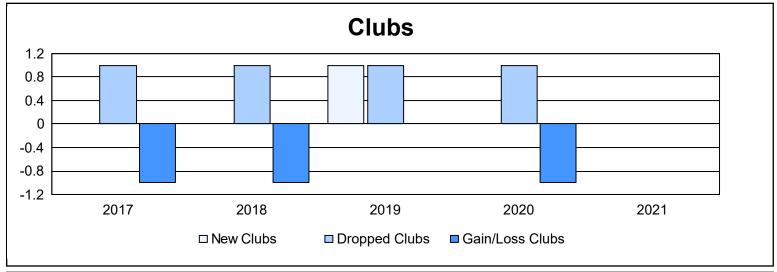

District 332 D As of June 2021 Cumulative

| Year      | New<br>Clubs | Dropped<br>Clubs | Gain/<br>Loss<br>Clubs | New<br>Members | Charter<br>Members | Reinstate<br>Members | Transfer<br>Members | Total<br>Member<br>Added | Total<br>Members<br>Dropped | Gain/<br>Loss<br>Members |
|-----------|--------------|------------------|------------------------|----------------|--------------------|----------------------|---------------------|--------------------------|-----------------------------|--------------------------|
| 2016-2017 | 0            | 1                | -1                     | 202            | 0                  | 3                    | 16                  | 221                      | 218                         | 3                        |
| 2017-2018 | 0            | 1                | -1                     | 201            | 0                  | 7                    | 0                   | 208                      | 177                         | 31                       |
| 2018-2019 | 1            | 1                | 0                      | 166            | 21                 | 3                    | 0                   | 190                      | 261                         | -71                      |
| 2019-2020 | 0            | 1                | -1                     | 170            | 0                  | 4                    | 6                   | 180                      | 251                         | -71                      |
| 2020-2021 | 0            | 0                | 0                      | 94             | 1                  | 3                    | 5                   | 103                      | 204                         | -101                     |
| Average   | 0            | 1                | -1                     | 167            | 4                  | 4                    | 5                   | 180                      | 222                         | -42                      |